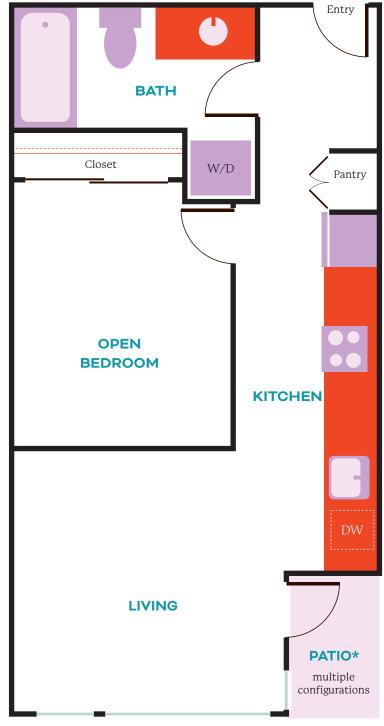

### **OPEN 1X1 A** Open 1 Bed | 1 Bath | 479 SF

# STATE S

| Date: |  |
|-------|--|
|       |  |
| Rent: |  |

Rent Deposit: \_\_\_\_\_

Application Fee:

Non-Refundable Fee:

Pet Fee: \_\_\_\_\_

MFTE Home: 210

Notes: