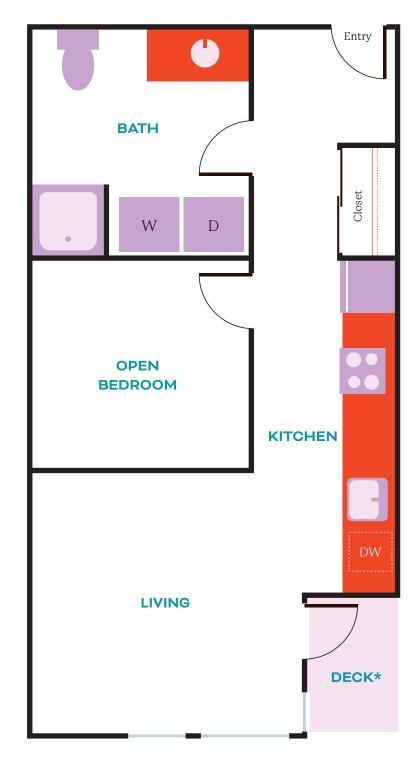

### **OPEN 1X1 A** Open 1 Bed | 1 Bath | 479 SF

# STATE S

| Date: |  |
|-------|--|
|       |  |
| Rent: |  |

Rent Deposit: \_\_\_\_\_

Application Fee:

Non-Refundable Fee:

Pet Fee: \_\_\_\_\_

MFTE Home: 210

Notes: