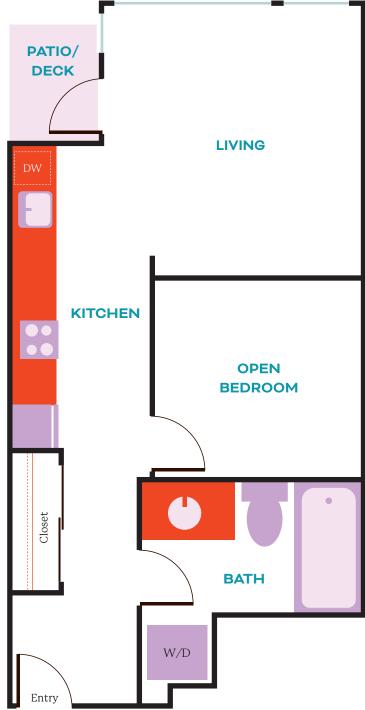

## **OPEN 1X1 B** Open 1 Bed | 1 Bath | 456 SF

# STATE S

| Date: |  |
|-------|--|
| Rent: |  |

Rent Deposit:

Application Fee:

Non-Refundable Fee:

Pet Fee:

MFTE Homes: 418, 618

Notes: