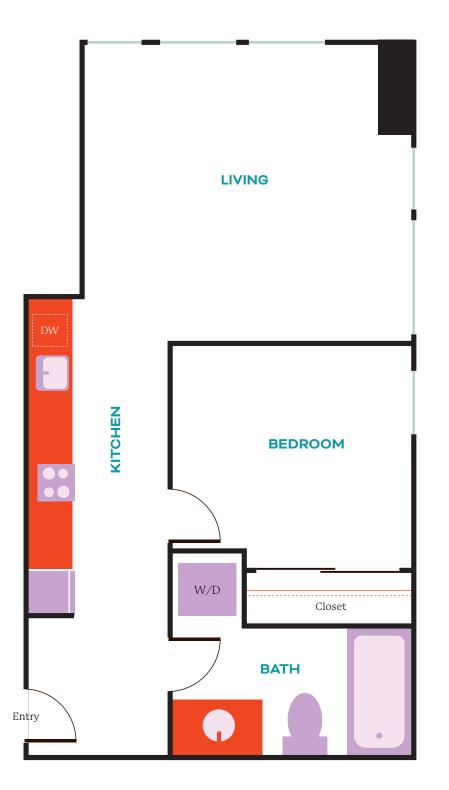

#### **1X1 A** 1 Bed | 1 Bath | 468 SF

Date:

Rent: \_\_\_\_\_\_\_Rent Deposit: \_\_\_\_\_\_

Application Fee: \_\_\_\_\_

Non-Refundable Fee: \_\_\_\_\_

Pet Fee: \_\_\_\_\_\_
MFTE Home: 202

Notes: