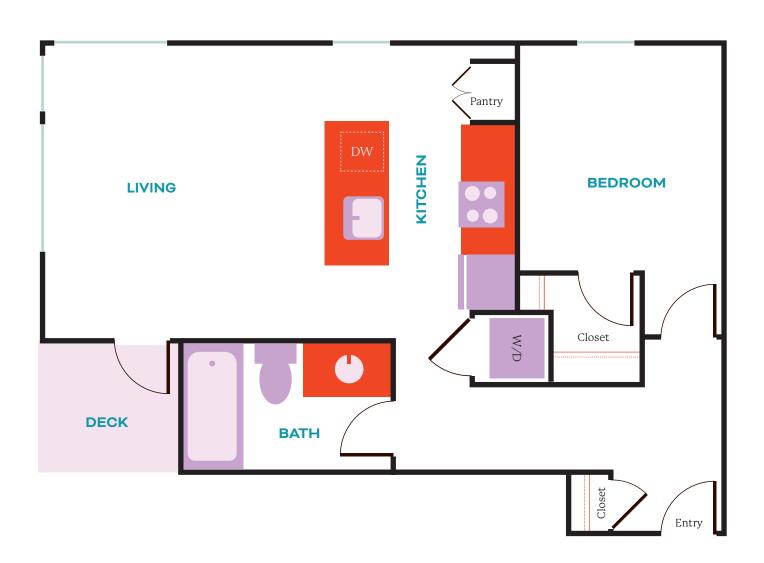

#### STUDIO B

#### S

| Studio   1 Bath   455 SF | STA    | ATE S |
|--------------------------|--------|-------|
| Date:                    | Notes: |       |
| Rent:                    |        |       |
| Rent Deposit:            |        |       |
| Application Fee:         |        |       |
| Non-Refundable Fee:      |        |       |
| Pet Fee:                 |        |       |

MFTE Homes: 504, 603, 723, 803, 822