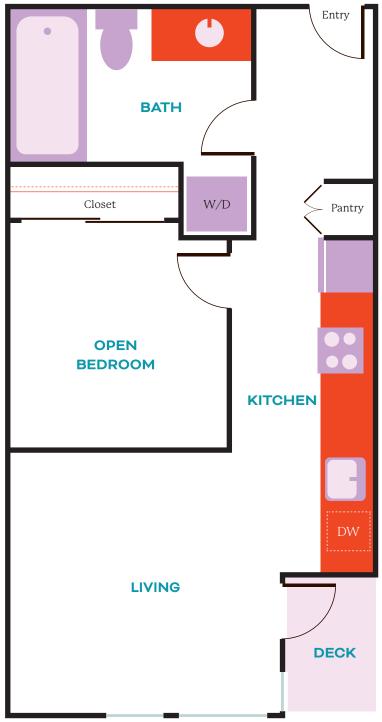

#### STUDIO B

#### Studio | 1 Bath | 455 SF

| Date:               |
|---------------------|
| Rent:               |
| Rent Deposit:       |
| •                   |
| Application Fee:    |
| Non-Refundable Fee: |
| Pet Fee:            |

|        | STAT |  |
|--------|------|--|
| Notes: |      |  |
|        |      |  |
|        |      |  |

MHA 40% Homes: 304, 422