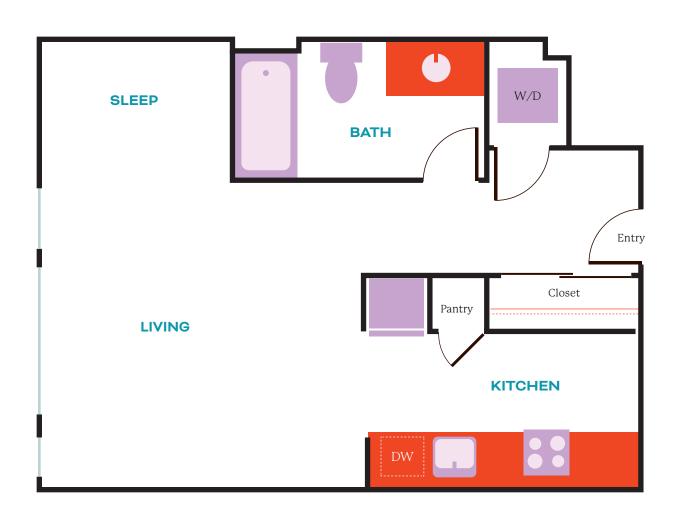

#### STUDIO B

#### Studio | 1 Bath | 455 SF

| Date:               |
|---------------------|
| Rent:               |
| Rent Deposit:       |
| •                   |
| Application Fee:    |
| Non-Refundable Fee: |
| Pet Fee:            |

|        | STAT |  |
|--------|------|--|
| Notes: |      |  |
|        |      |  |
|        |      |  |

MHA 40% Homes: 304, 422