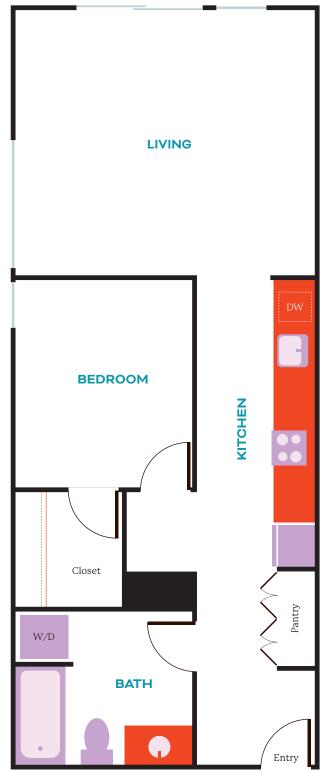

## **OPEN 1X1 B** Open 1 Bed | 1 Bath | 456 SF

# STATE S

| Date: |  |
|-------|--|
| Rent: |  |

Rent Deposit:

Application Fee:

Non-Refundable Fee:

Pet Fee:

MFTE Homes: 418, 618

Notes: