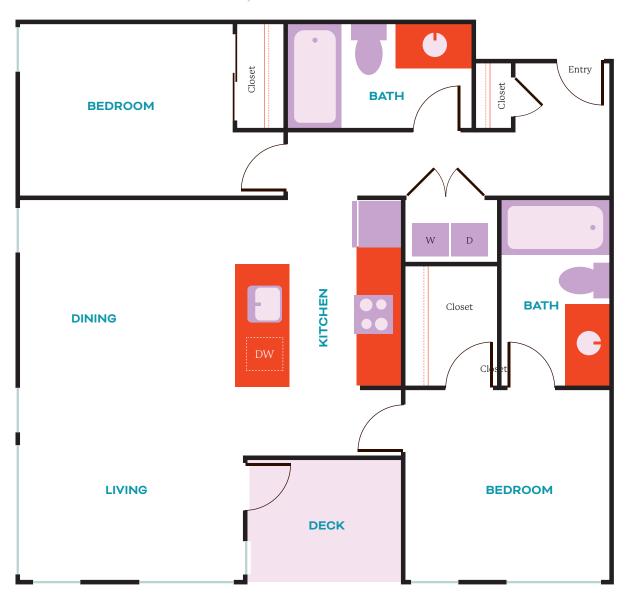

### **2X2 C** 2 Bed | 2 Bath | 941 SF

| STATE |   |
|-------|---|
|       |   |
|       |   |
|       | 1 |

Date: Notes: Rent:

Rent Deposit:

Application Fee: \_\_\_\_\_\_ \_\_\_\_\_\_\_

Non-Refundable Fee: \_\_\_\_\_\_\_

Pet Fee: \_\_\_\_\_\_

MFTE Homes: 605, 721