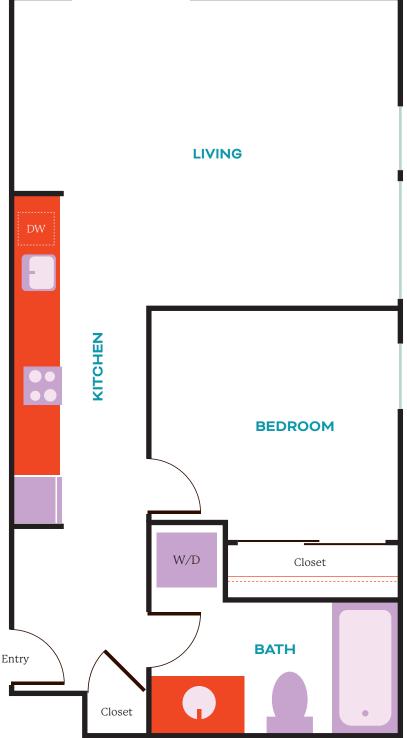

### **OPEN 1X1 A** Open 1 Bed | 1 Bath | 479 SF

# STATE S

| Date: |  |
|-------|--|
|       |  |
| Rent: |  |

Rent Deposit: \_\_\_\_\_

Application Fee:

Non-Refundable Fee:

Pet Fee: \_\_\_\_\_

MFTE Home: 210

Notes: