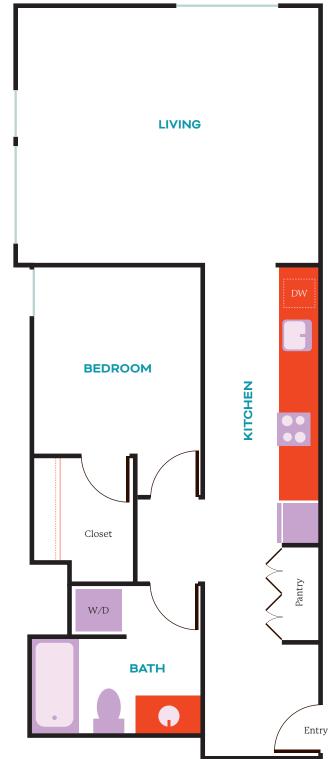

Application Fee:    |
| Non-Refundable Fee: |
| Pet Fee:            |
|                     |

| Notes: |  |  |  |  |  |
|--------|--|--|--|--|--|
| 100001 |  |  |  |  |  |
|        |  |  |  |  |  |
|        |  |  |  |  |  |
|        |  |  |  |  |  |
|        |  |  |  |  |  |
|        |  |  |  |  |  |
|        |  |  |  |  |  |
|        |  |  |  |  |  |
|        |  |  |  |  |  |
|        |  |  |  |  |  |
|        |  |  |  |  |  |
|        |  |  |  |  |  |
|        |  |  |  |  |  |



representations are made as to its accuracy. Pricing, specifications, features, and availability are subject to change without notice.



### **1X1 I** 1 Bed | 1 Bath | 676 SF

# STATES



Date: \_\_\_\_\_

Rent Deposit:

Application Fee:

Non-Refundable Fee:

Pet Fee: \_\_\_\_\_

MFTE Homes: 324, 524

Notes:







### **2X2 C** 2 Bed | 2 Bath | 941 SF

| STATE |   |
|-------|---|
|       |   |
|       |   |
|       | 1 |



Date: Notes: Rent:

Rent Deposit:

Application Fee: \_\_\_\_\_\_ \_\_\_\_\_\_\_

Non-Refundable Fee: \_\_\_\_\_\_\_

Pet Fee: \_\_\_\_\_\_

MFTE Homes: 605, 721





### **2X2 C** 2 Bed | 2 Bath | 941 SF

| STATE |   |
|-------|---|
|       |   |
|       | 1 |
|       |   |



Date: \_\_\_\_\_ Notes: Rent: \_\_\_\_\_

Rent Deposit:

Application Fee: \_\_\_\_\_

Non-Refundable Fee: \_\_\_\_\_

Pet Fee:

MHA 60% Home: 321