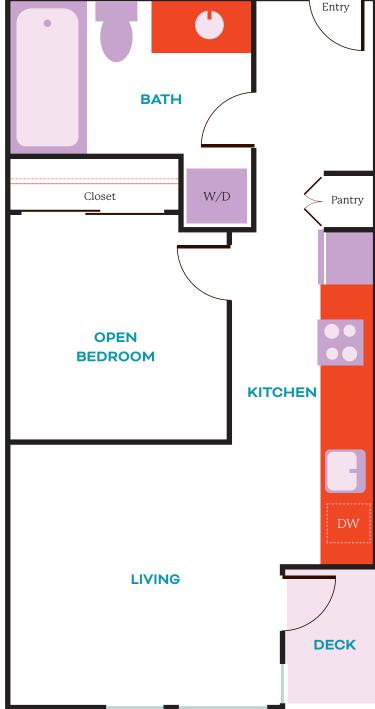

#### STUDIO B

#### S

| Studio   1 Bath   455 SF | STA    | ATE S |
|--------------------------|--------|-------|
| Date:                    | Notes: |       |
| Rent:                    |        |       |
| Rent Deposit:            |        |       |
| Application Fee:         |        |       |
| Non-Refundable Fee:      |        |       |
| Pet Fee:                 |        |       |

MFTE Homes: 504, 603, 723, 803, 822