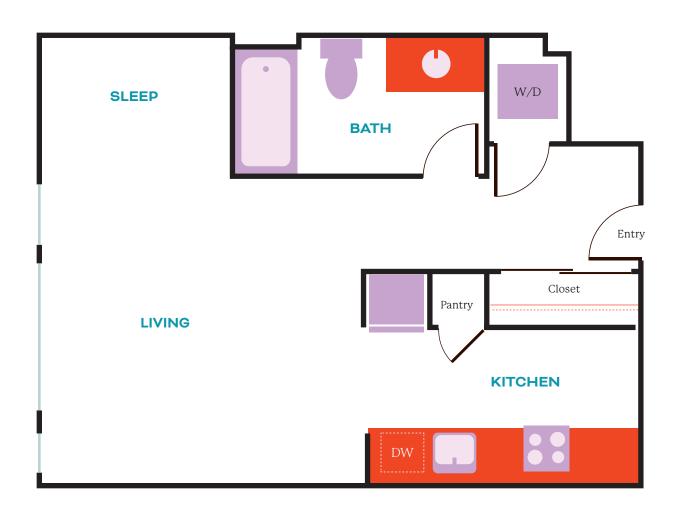

#### STUDIO B

#### S

| Studio   1 Bath   455 SF | STA    | ATE S |
|--------------------------|--------|-------|
| Date:                    | Notes: |       |
| Rent:                    |        |       |
| Rent Deposit:            |        |       |
| Application Fee:         |        |       |
| Non-Refundable Fee:      |        |       |
| Pet Fee:                 |        |       |

MFTE Homes: 504, 603, 723, 803, 822