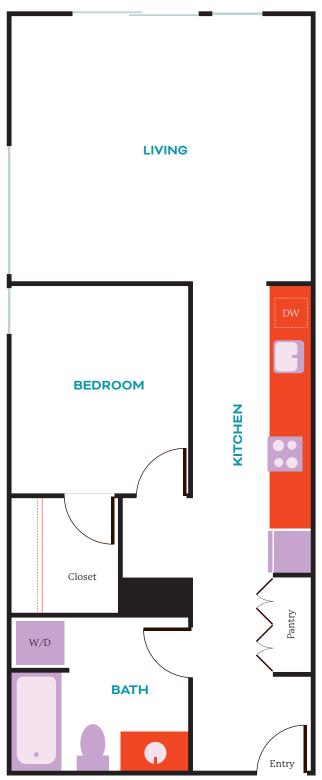

#### **1X1 H** 1Bed | 1Bath | 651-659 SF

# STATE



Date:
Rent:
Rent Deposit:
Application Fee:
Non-Refundable Fee:
Pet Fee:
MFTE Homes: 712, 814

Notes:





### **1X1 H** 1 Bed | 1 Bath | 651-659 SF

# STATES



| Date:               |
|---------------------|
| Rent:               |
| Rent Deposit:       |
| Application Fee:    |
| Non-Refundable Fee: |
| Pet Fee:            |
|                     |

| Notes: |  |  |  |  |  |
|--------|--|--|--|--|--|
| 100001 |  |  |  |  |  |
|        |  |  |  |  |  |
|        |  |  |  |  |  |
|        |  |  |  |  |  |
|        |  |  |  |  |  |
|        |  |  |  |  |  |
|        |  |  |  |  |  |
|        |  |  |  |  |  |
|        |  |  |  |  |  |
|        |  |  |  |  |  |
|        |  |  |  |  |  |
|        |  |  |  |  |  |
|        |  |  |  |  |  |



representations are made as to its accuracy. Pricing, specifications, features, and availability are subject to change without notice.



### **1X1 I** 1 Bed | 1 Bath | 676 SF

# STATES



Date: \_\_\_\_\_

Rent Deposit:

Application Fee:

Non-Refundable Fee:

Pet Fee: \_\_\_\_\_

MFTE Homes: 324, 524

Notes:







### **2X2 C** 2 Bed | 2 Bath | 941 SF

| STATE |   |
|-------|---|
|       |   |
|       |   |
|       | 1 |



Date: Notes: Rent:

Rent Deposit:

Application Fee: \_\_\_\_\_\_ \_\_\_\_\_\_\_

Non-Refundable Fee: \_\_\_\_\_\_\_

Pet Fee: \_\_\_\_\_\_

MFTE Homes: 605, 721





### **2X2 C** 2 Bed | 2 Bath | 941 SF

| STATE |   |
|-------|---|
|       |   |
|       | 1 |
|       |   |



Date: \_\_\_\_\_ Notes: Rent: \_\_\_\_\_

Rent Deposit:

Application Fee: \_\_\_\_\_

Non-