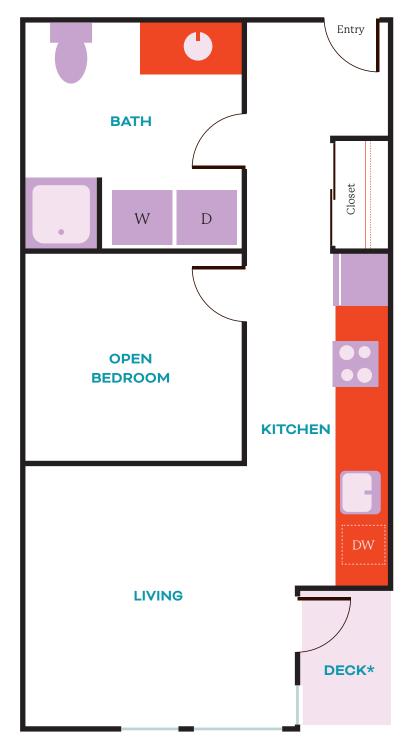

## **OPEN 1X1 B** Open 1 Bed | 1 Bath | 456 SF

# STATE S

| Date: |  |
|-------|--|
| Rent: |  |

Rent Deposit:

Application Fee:

Non-Refundable Fee:

Pet Fee:

MFTE Homes: 418, 618

Notes: