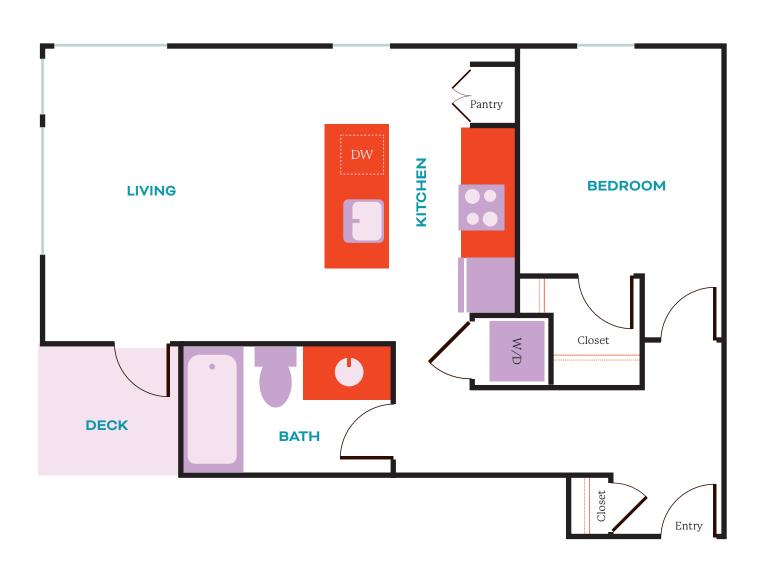

#### STUDIO B

#### Studio | 1 Bath | 455 SF

| Date:               |
|---------------------|
| Rent:               |
| Rent Deposit:       |
| •                   |
| Application Fee:    |
| Non-Refundable Fee: |
| Pet Fee:            |

|        | STAT |  |
|--------|------|--|
| Notes: |      |  |
|        |      |  |
|        |      |  |

MHA 40% Homes: 304, 422